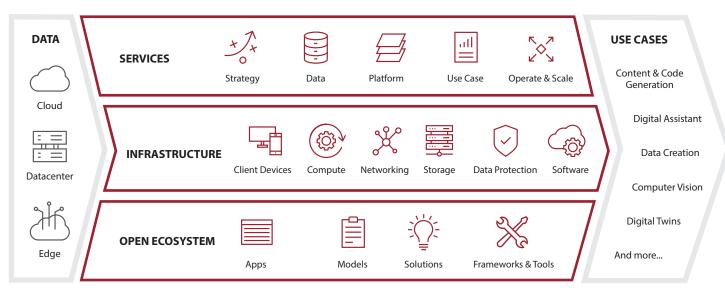

#### 2. How Do You Align With The "Right" Technology?

The Dell Technologies AI Factory is ideally suited for customers in the Federal and public sectors, because of its comprehensive end-to-end approach to AI. It quickly delivers value by providing the following:

#### **One-Stop Shop**

Solutions encompass everything from model building to edge deployment.

### Adaptability

Solutions that can evolve with changing needs.

#### **Robust GenAl Solutions**

Advanced generative AI capabilities combined with value-added services.

#### The world's broadest AI solutions from portfolio to desktop to data center to cloud.

## 3. What Are the Key Use Cases for AI Technology?

Whether customers are looking for an edge-to-core-to-cloud approach, a modular and flexible design, or a converged and integrated infrastructure, Dell Technologies AI Factory for GenAI with NVIDIA supports AI goals across a number of use cases.

**Document Automation** 

**Content Creation** 

Support Assistant

Design & Data Creation