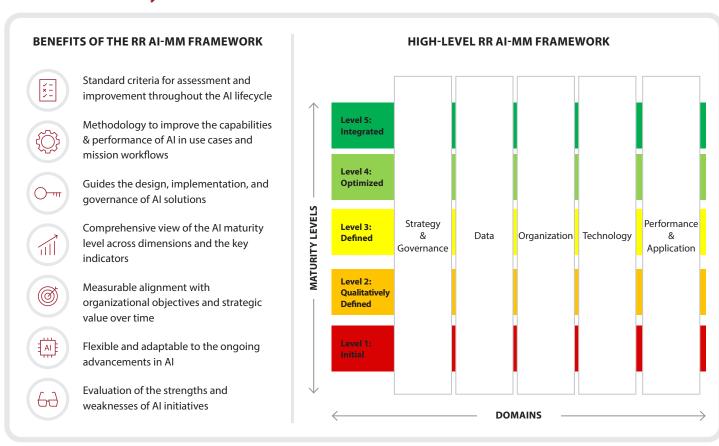

## 1. Why Start with an Al Assessment?

An Al assessment delivered by experts provides valuable insights on Al readiness, alignment to existing technology, and the impact on cost reductions and efficency improvements. By walking through critical success factors such as strategic alignment, data management standards, development and testing rigor, scalability and compliance, ethical Al practices and identifying opportunities, Red River helps organizations customize a path to Al maturity.

#### **Red River Al Maturity Model**