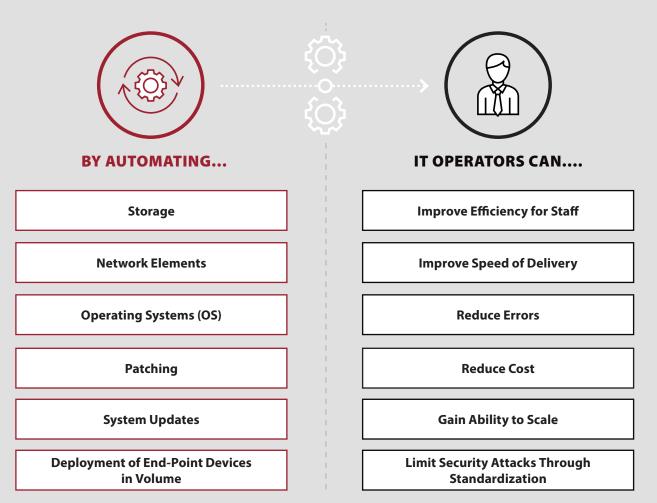

#### Deploy Data Centers Remotely

When procuring equipment, automation allows you to apply standard configurations to infrastructure stacks of equipment, even when the technology vendor changes – eliminating the need to set up, tear down and ship equipment. It can all be done remotely.

Organizations doing manual security patching/ maintenance can get time back each week with automation.

Red River

Facilitate a Move to the Cloud

Automations are portable and can run on-premise or in the cloud, which makes migrating to the cloud faster and easier.