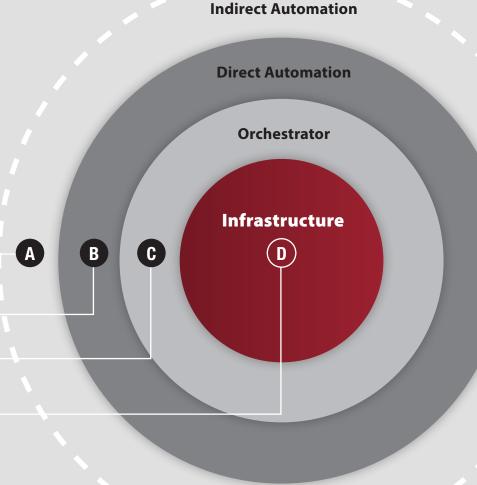

NON-INFRASTRUCTURE ORIENTED PRODUCTS

D

INFRASTRUCTURE ORIENTED PRODUCTS

**CONFIGURATION AS CODE** 

INFRASTRUCTURE AS CODE

INFRASTRUCTURE AUTOMATION PROVIDES A REPEATABLE, CONSISTENT, FAST, FLEXIBLE METHOD

TO STREAMLINE OPERATIONS.